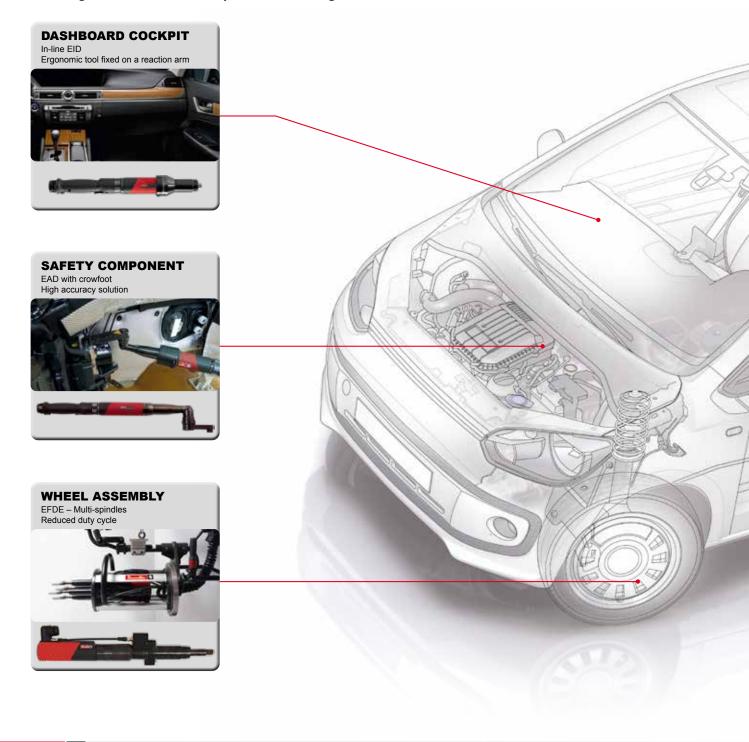

## Applications and solutions

Each application has a dedicated solution

### Meet your productivity requirements with Desoutter solutions

The choice of assembly solutions in the automotive industry is strongly influenced by their quality standards. In Desoutter, we propose dedicated solutions for each one of these applications, in order to fulfill all the requirements for the assembly. We give flexibility to the customer with a large tools range both on cord and cordless technologies, we ensure an easy integration within the assembly process, and we guarantee the traceability of all data through our CVI3 controllers.