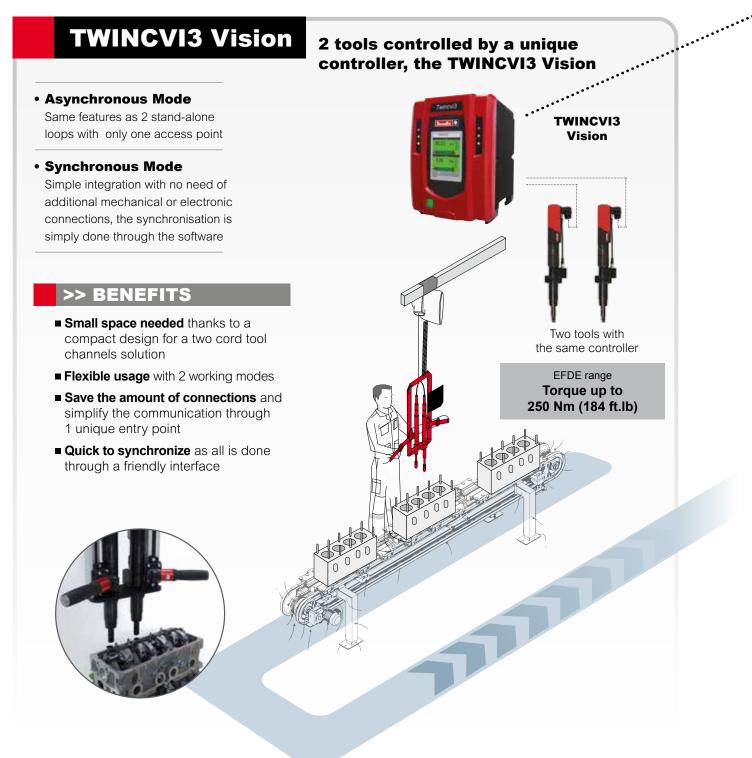

## Synchronise fixtured spindles

For maximum efficiency

### Increase your productivity in the blink of an eye

Increasing the productivity means finding a way to reduce the tact time for the operation. By synchronising different tightenings, the operation time can be drastically reduced. The TWINCVI3 or the WORKGROUP SYNCHRO allows such operations with easy installation and commissioning. A unique entry point is enough to configure the overall system and to collect the data.