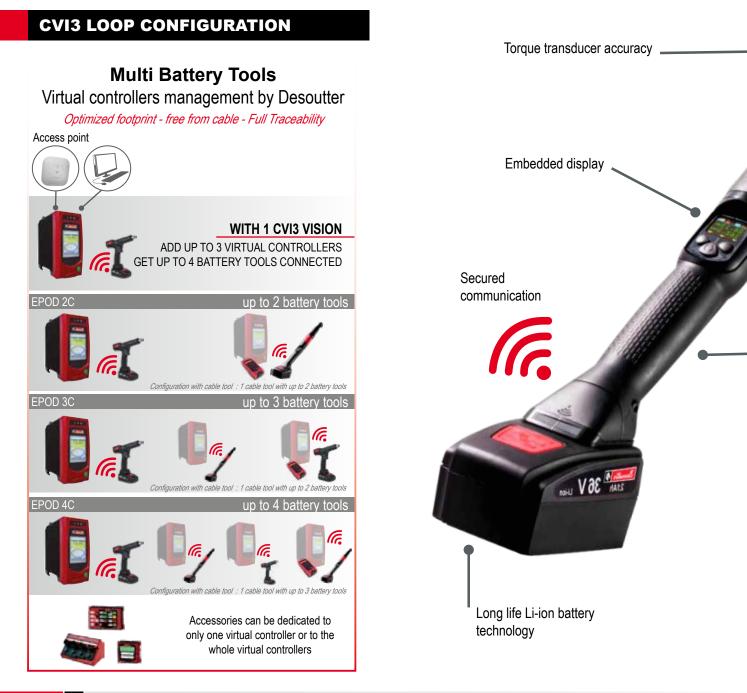

Up to 14 fixtured spindles controlled in synchronous mode 1 >> **BENEFITS** Flexibility thanks to the use of standard controllers with an additional ePOD device Fast commissioning with 1 entry point for the solution **Synchronisation** of the controllers via the integrated ethernet network T