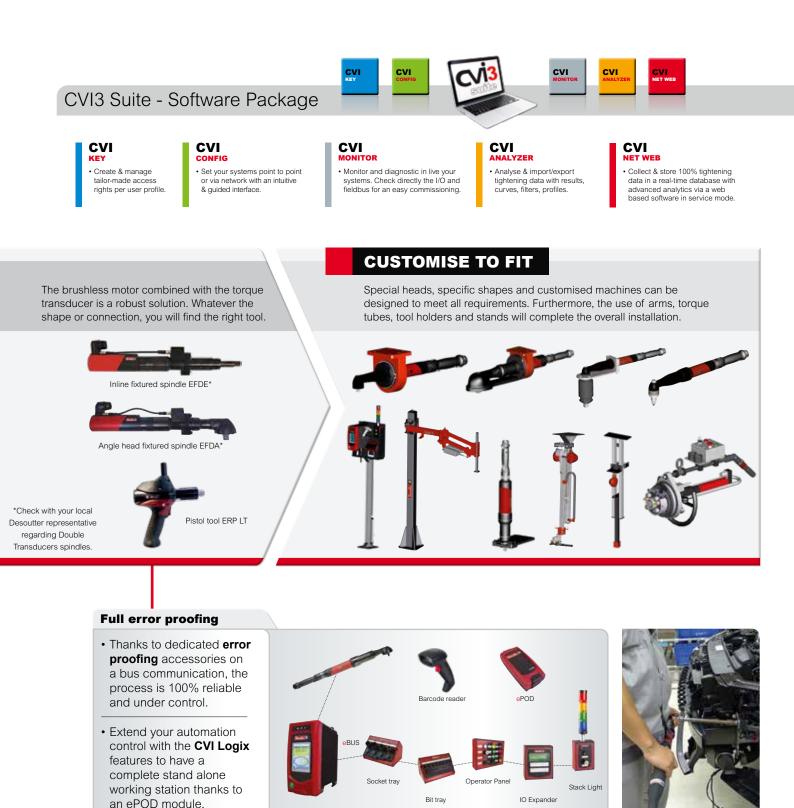

### From simple tightening to a complete process control

Our close co-operation with the main automotive manufacturers has helped develop the Desoutter CVI3 assembly system. Dedicated to meet the demanding requirements of this industry segment, the CVI3 platform assures the traceability of all the safety critical application process. The integration of error proofing modules and the wide range of tools offer the flexibility to adapt to each application.

- Tightening Strategy : combine flexible steps with different control and different monitoring
- Assembly process : control a complete
   operation with several tightenings and logics
- Direct visualisation and access : simple configuration and results on the controller screen and on a remote HMI

#### >> BENEFITS

- Fast installation and commissioning thanks to the connectivity and the user-friendly interface
- Assembly quality guaranteed with the process control and the error proofing modules
- Reliable and safe with robust tools and hardware backup with the ePOD device
- Ready for your next requirements thanks to upgrade capabilities and tool range flexibility