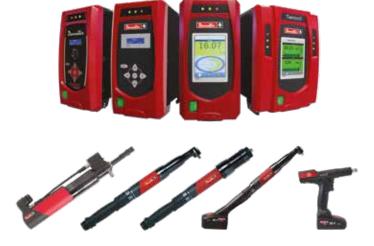

## CVI3 Advanced assembly system

Integrated solutions Advanced process control Unmatched flexibility

More Than Productivity

### From simple tightening to a complete process control

Our close co-operation with the main automotive manufacturers has helped develop the Desoutter CVI3 assembly system. Dedicated to meet the demanding requirements of this industry segment, the CVI3 platform assures the traceability of all the safety critical application process. The integration of error proofing modules and the wide range of tools offer the flexibility to adapt to each application.

#### >> BENEFITS

- Fast installation and commissioning thanks to the connectivity and the user-friendly interface
- Assembly quality guaranteed with the process control and the error proofing modules
- Reliable and safe with robust tools and hardware backup with the ePOD device
- Ready for your next requirements thanks to upgrade capabilities and tool range flexibility