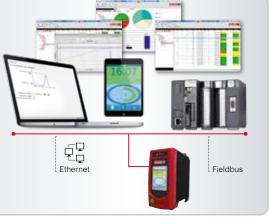

### **CVI NET WEB**

Full data traceability

#### >> **BENEFITS**

- All data secured thanks to real time collection and storage
- Accessible by everyone for data viewing with just a web browser
- Fast processing for the results, curves and statistics report in a click