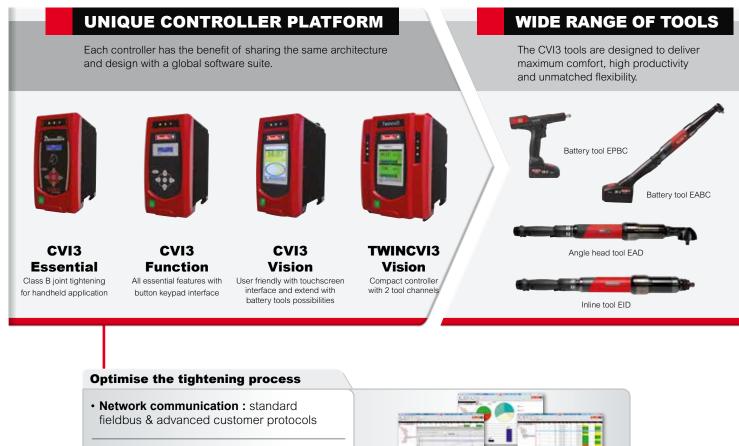

## Fully integrated solutions

To fit your dedicated applications

### From simple tightening to a complete process control

Our close co-operation with the main automotive manufacturers has helped develop the Desoutter CVI3 assembly system. Dedicated to meet the demanding requirements of this industry segment, the CVI3 platform assures the traceability of all the safety critical application process. The integration of error proofing modules and the wide range of tools offer the flexibility to adapt to each application.

#### >> BENEFITS

- Fast installation and commissioning thanks to the connectivity and the user-friendly interface
- Assembly quality guaranteed with the process control and the error proofing modules
- Reliable and safe with robust tools and hardware backup with the ePOD device
- Ready for your next requirements thanks to upgrade capabilities and tool range flexibility