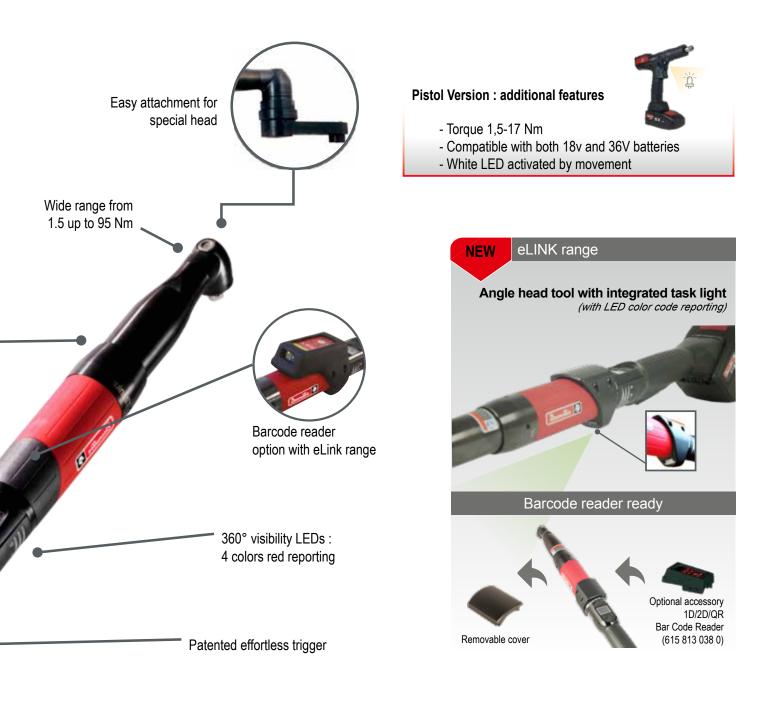

### Bringing all the latest innovations to your assembly line

The EABCom - EPBCom is a highly ergonomic and accurate battery tool for every critical and safety critical applications. It offers a working comfort to operators with its light weight and advanced design, and is able to run a complete shift with its Li-ion battery technology.

ADVANCED ERGONOMICS

- lacksquare
  - Low weight tools Effortless trigger

  - 45° oriented battery (angle version)
    Slim angle head for tight areas access

#### **INCREASED PRODUCTIVITY**

- · High speed tool and increased autonomy with 36V battery & 2.1 Ah capacity
  Embedded display for pset selection
- · Strong & efficient wireless communication, tested in industrial environment

#### EASY INTEGRATION

- · Quick wireless installation Directly on an existing CVI3 controller
- Data collection through wireless communication Improve error-proofing control with advanced tightening strategies

### **OPTIMIZED MAINTENANCE**

- · Long life batteries, no memory effect on Li-ion battery
- Dust & oil proof trigger
   Common spare parts with all CVI3 range