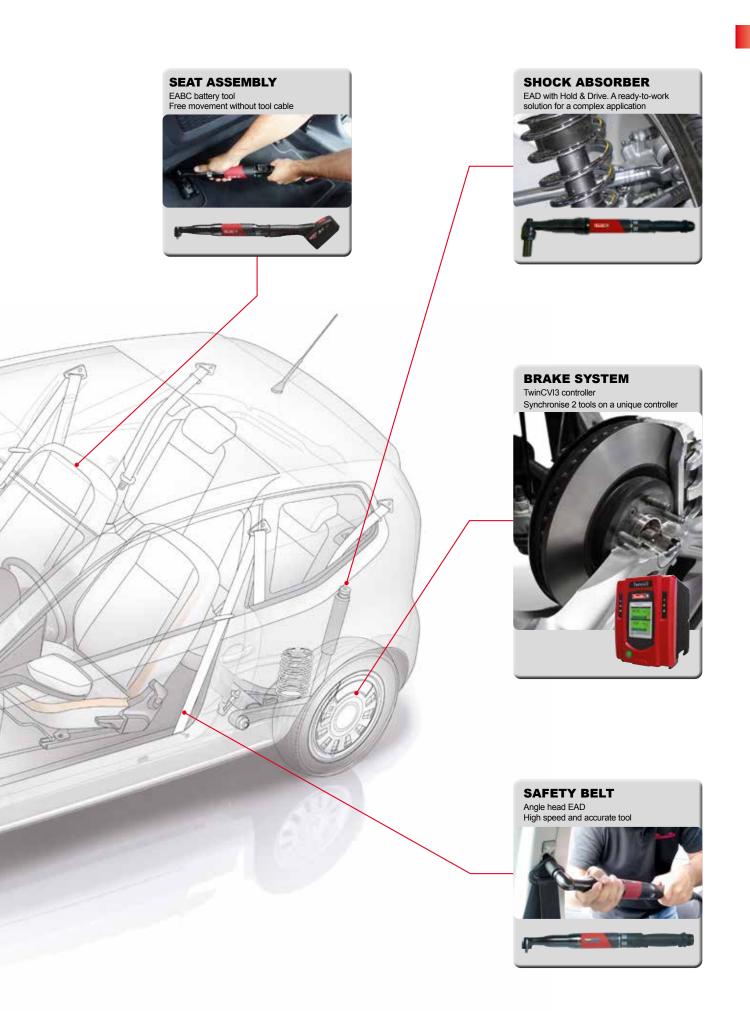

## Applications and solutions

Each application has a dedicated solution

### Meet your productivity requirements with Desoutter solutions

The choice of assembly solutions in the automotive industry is strongly influenced by their quality standards. In Desoutter, we propose dedicated solutions for each one of these applications, in order to fulfill all the requirements for the assembly. We give flexibility to the customer with a large tools range both on cord and cordless technologies, we ensure an easy integration within the assembly process, and we guarantee the traceability of all data through our CVI3 controllers.